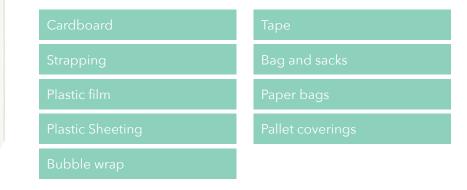

## Diplomat »hygiene

## **KLEVER KS NARROW STAINLESS**

Order Code: KLEVER KS NS



With a 100% stainless steel handle, carriage and blade the Klever KS Narrow stainless is a durable safety cutting solution for any clean environment! Great for use in food processing, pharmaceutical, and many other industries.

## Features:

- Stainless steel carriage and handle
- The safest choice as a package opener and cardboard cutter
- Recessed blade prevents contact with fingers, eliminating costly injuries
- Prevents damage to contents
- Integrated blade-locking system
- Tool free blade change

## Suitable applications: