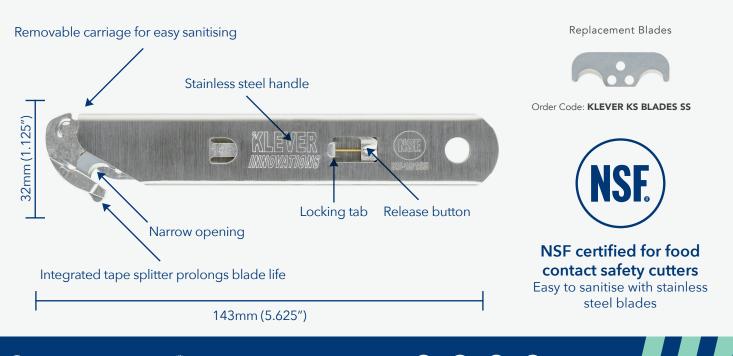

## **KLEVER KS NARROW STAINLESS**

Order Code: KLEVER KS NS

With a 100% stainless steel handle, carriage and blade the Klever KS Narrow stainless is a durable safety cutting solution for any clean environment! Great for use in food processing, pharmaceutical, and many other industries.

## Features:

- Stainless steel carriage and handle
- The safest choice as a package opener and cardboard cutter
- Recessed blade prevents contact with fingers, eliminating costly injuries
- Prevents damage to contents
- Integrated blade-locking system
- Tool free blade change