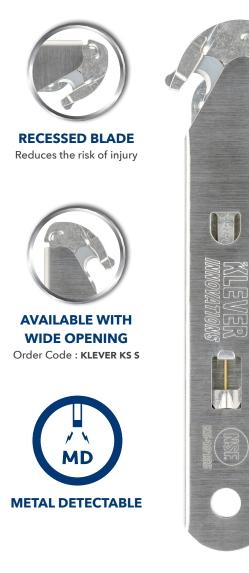

## **KLEVER KS NARROW STAINLESS**

Order Code: KLEVER KS NS

With a 100% stainless steel handle, carriage and blade the Klever KS Narrow stainless is a durable safety cutting solution for any clean environment! Great for use in food processing, pharmaceutical, and many other industries.

## Features:

- Stainless steel carriage and handle
- The safest choice as a package opener and cardboard cutter
- Recessed blade prevents contact with fingers, eliminating costly injuries
- Prevents damage to contents
- Integrated blade-locking system
- Tool free blade change